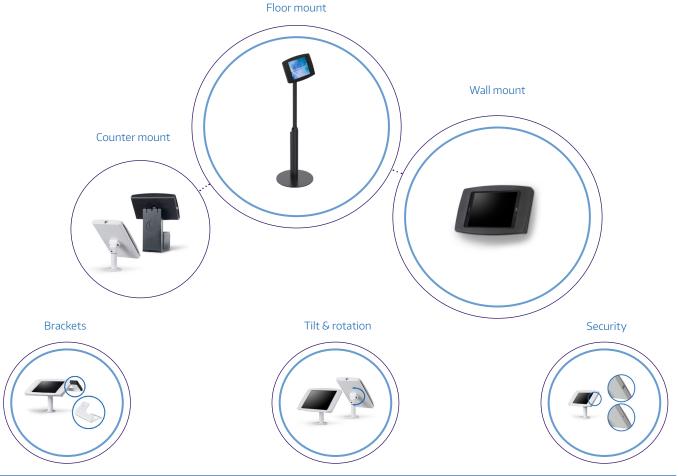

#### **Features**

- Security: A-Frame offers two locking options;
  Choose the Kensington push lock for visual security with the flexibility to easily remove the tablet, or choose the more discreet security screw option
- Flexible: Floor, desk & wall mounted options are available. A-Frame is also available in a range of colours to suit your environment
- Versatile: Extend the reach of your solution by adding payments and scanning options
- Tilt & Rotation: A-Frame can be mounted in either portrait or landscape mode. You also have the flexibility to change the orientation, once mounted

### Technical specifications

| Product                              | TabPOS A-Frame: SPAFxxxx                                                                                                                                                                                                                |
|--------------------------------------|-----------------------------------------------------------------------------------------------------------------------------------------------------------------------------------------------------------------------------------------|
| Compatible TabPOS mounting solutions | TabPOS TabTilt (SP1 (SPM126), SP2 (SPM133) or portrait / landscape (SPM131), TabPOS TabPrint (SPTP10x), TabPOS TabPrint Curve (SPTPC301/SPTPC302), Wall mount (flush (SPM116), angled (SPM115) or flip (SPM128) + Floor stand (SPV1402) |
| Compatible TabPOS accessories        | Side mount for payment (customer facing) (SPA132), side mount for payment (front facing) (SPA144) + top mount for payment (customer facing) (SPA131)                                                                                    |
| Material                             | Steel                                                                                                                                                                                                                                   |
| Installation                         | 4 x Hex screws (included)<br>1 x Allen Key (included)                                                                                                                                                                                   |
| Security                             | Two versions available: Kensington key lock or security screw                                                                                                                                                                           |
| Mounting options                     | Counter mounts, floor stands and wall mounts                                                                                                                                                                                            |
| Cable management                     | Within the frame                                                                                                                                                                                                                        |