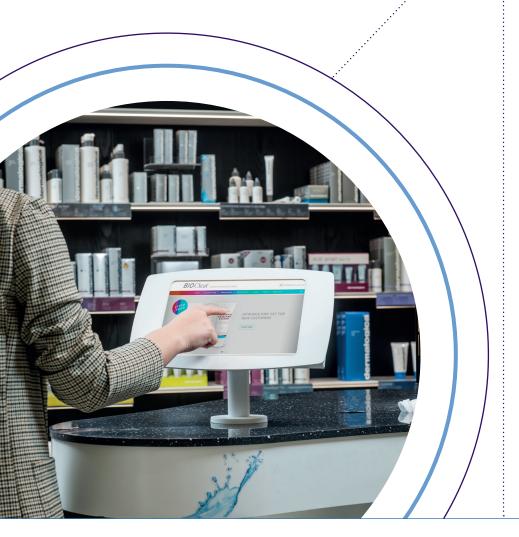

### A stylish secure enclosure for all tablet devices

The A-Frame is a fixed tablet enclosure that securely mounts a wide range of tablets. Ideal as an integral element of a self-service checkout, this enclosure also opens up a wide range of unattended self-service applications such as information points or customer sign in.